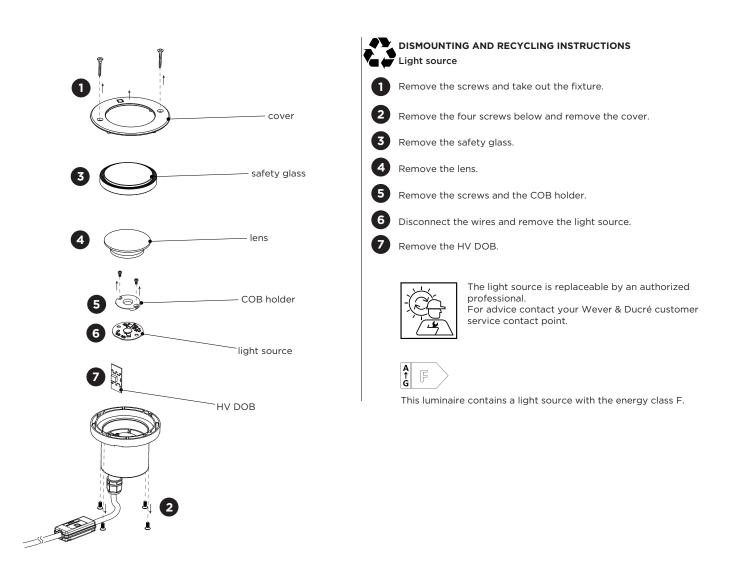

#### without ground housing

A. Attached to the floor (or wall, for wall mounting).

B. Rests on the stainless steel borders of the fixture.

### MOUNTING INSTRUCTION WITHOUT GROUND HOUSING

A. Attached to the floor (or wall, for wall mounting).

Use the screws (included) to attach the luminaire to the floor or wall. Make sure to measure correctly so that you can screw into a hard material.

**B.** Rests on the stainless steel borders of the fixture.

Place the luminaire into the hole. No tool is needed to fix the luminaire as it will rest on the stainless steel frame.

WEVER & DUCRÉ BV Spinnerijstraat 99/21, 8500 Kortrijk, Belgium weverducre.com