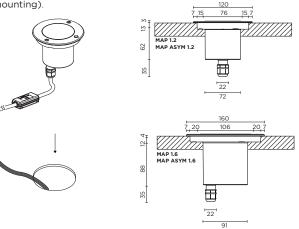

#### without ground housing

A. Attached to the floor (or wall, for wall mounting).

B. Rests on the stainless steel borders of the fixture.

### MOUNTING INSTRUCTION WITHOUT GROUND HOUSING

A. Attached to the floor (or wall, for wall mounting).

Use the screws (included) to attach the luminaire to the floor or wall. Make sure to measure correctly so that you can screw into a hard material.