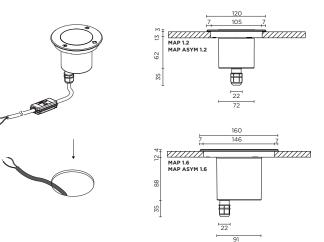

#### without ground housing

A. Attached to the floor (or wall, for wall mounting).

B. Rests on the stainless steel borders of the fixture.

**B.** Rests on the stainless steel borders of the fixture.

Place the luminaire into the hole. No tool is needed to fix the luminaire as it will rest on the stainless steel frame.

WEVER & DUCRÉ BV Spinnerijstraat 99/21, 8500 Kortrijk, Belgium weverducre.com