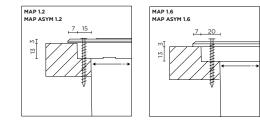

#### without ground housing

A. Attached to the floor (or wall, for wall mounting).

B. Rests on the stainless steel borders of the fixture.

**B.** Rests on the stainless steel borders of the fixture.

Place the luminaire into the hole. No tool is needed to fix the luminaire as it will rest on the stainless steel frame.

WEVER & DUCRÉ BV Spinnerijstraat 99/21, 8500 Kortrijk, Belgium weverducre.com