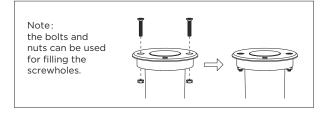

#### without ground housing

A. Attached to the floor (or wall, for wall mounting).

B. Rests on the stainless steel borders of the fixture.

### MOUNTING INSTRUCTION WITHOUT GROUND HOUSING

A. Attached to the floor (or wall, for wall mounting).

Use the screws (included) to attach the luminaire to the floor or wall. Make sure to measure correctly so that you can screw into a hard material.

**B.** Rests on the stainless steel borders of the fixture.

Place the luminaire into the hole. No tool is needed to fix the luminaire as it will rest on the stainless steel frame.

WEVER & DUCRÉ BV Spinnerijstraat 99/21, 8500 Kortrijk, Belgium weverducre.com