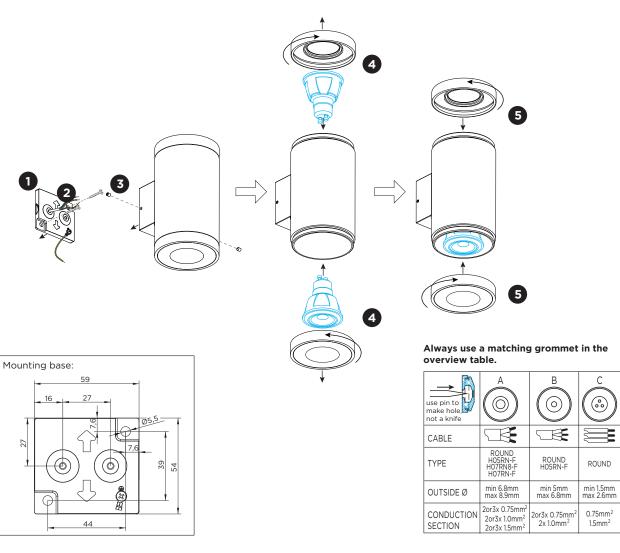

## MOUNTING INSTRUCTION

- 1 Remove the mounting base by loosening the socket screws and fix it to the wall with screws (screws are not included).
- 2 POWER CONNECTION

Connect to 220-240V.

Connect the earth cable.

Always use a matching grommet based on the used 220-240V cable and the corresponding type in the overview table. for example:

Push the grommet into the back plate.

Pull the cable through the back plate.

Mount the back plate on the wall.

- **3** Fix the fixture to the mounting base with socket screws.
- 4 Remove the glass cover(s) by turning them counter clockwise to insert the lamp(s).
- 5 Turn the glass covers clockwise on the fixture.