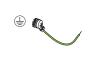

## MOUNTING INSTRUCTION

- 1 Remove the mounting base by loosening the socket screws and fix it to the wall with screws (screws are not included).
- 2 POWER CONNECTION

Connect to 220-240V.

Connect the earth cable.