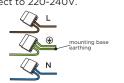

## MOUNTING INSTRUCTION

- 1 Remove the mounting base by loosening the socket screws and fix it to the wall with screws (screws are not included).
- 2 POWER CONNECTION

Connect to 220-240V.

Connect the earth cable.