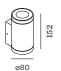

## **TUBE wall 2.0 PAR16**

INSTALLATION INSTRUCTIONS | AUGUST 2023



## **DIMENSIONS**



2.0 PAR16

## MOUNTING INSTRUCTION

- 1 Remove the mounting base by loosening the socket screws and fix it to the wall with screws (screws are not included).
- 2 POWER CONNECTION

Connect to 220-240V.



Connect the earth cable.



Always use a matching grommet based on the used 220-240V cable and the corresponding type in the overview table. for example:



Push the grommet into the back plate.

Pull the cable through the back plate.

Mount the back plate on the wall.

- **3** Fix the fixture to the mounting base with socket screws.
- 4 Remove the glass cover(s) by turning them counter clockwise to insert the lamp(s).
- 5 Turn the glass covers clockwise on the fixture.