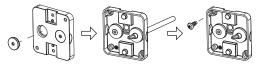

## MOUNTING INSTRUCTION

- 1 Remove the mounting base by loosening the socket screws and fix it to the wall with screws (screws are not included).
- 2 POWER CONNECTION

Connect to 220-240V.

Connect the earth cable.

Always use a matching grommet based on the used 220-240V cable and the corresponding type in the overview table. for example:

Push the grommet into the back plate.

Pull the cable through the back plate.

Mount the back plate on the wall.

- **3** Fix the fixture to the mounting base with socket screws.
- 4 Remove the glass cover(s) by turning them counter clockwise to insert the lamp(s).
- 5 Turn the glass covers clockwise on the fixture.