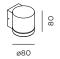

|                                                    |                                           |
| TYPE                                    | ROUND<br>H05RN-F<br>H07RN8-F<br>H07RN-F                                           | ROUND<br>H05RN-F                                   | ROUND                                     |
| OUTSIDE Ø                               | min 6.8mm<br>max 8.9mm                                                            | min 5mm<br>max 6.8mm                               | min 1.5mm<br>max 2.6mm                    |
| CONDUCTION SECTION                      | 2or3x 0.75mm <sup>2</sup><br>2or3x 1.0mm <sup>2</sup><br>2or3x 1.5mm <sup>2</sup> | 2or3x 0.75mm <sup>2</sup><br>2x 1.0mm <sup>2</sup> | 0.75mm <sup>2</sup><br>1.5mm <sup>2</sup> |

## **DIMENSIONS**



1.0 PAR16

## MOUNTING INSTRUCTION

- Remove the mounting base by loosening the socket screws and fix it to the wall with screws (screws are not included).
- 2 POWER CONNECTION



Connect the earth cable.



Please use a matching grommet based on the used 220-240V cable and the corresponding type in the overview table. for example:



Push the grommet into the back plate.

Pull the cable through the back plate.

Mount the back plate on the wall.

- Fix the fixture to the mounting base with socket screws.
- 4 Remove the glass cover by turning it counter clockwise to insert the lamp.
- 5 Turn the glass cover clockwise on the fixture.