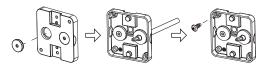

## MOUNTING INSTRUCTION

- Remove the mounting base by loosening the socket screws and fix it to the wall with screws (screws are not included).
- 2 POWER CONNECTION

Connect the earth cable.

Please use a matching grommet based on the used 220-240V cable and the corresponding type in the overview table. for example:

Push the grommet into the back plate.

Pull the cable through the back plate.

Mount the back plate on the wall.

- Fix the fixture to the mounting base with socket screws.
- 4 Remove the glass cover by turning it counter clockwise to insert the lamp.
- 5 Turn the glass cover clockwise on the fixture.