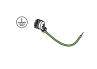

## MOUNTING INSTRUCTION

- Remove the mounting base by loosening the socket screws and fix it to the wall with screws (screws are not included).
- 2 POWER CONNECTION

Connect the earth cable.

Please use a matching grommet based on the used 220-240V cable and the corresponding type in the overview table. for example: