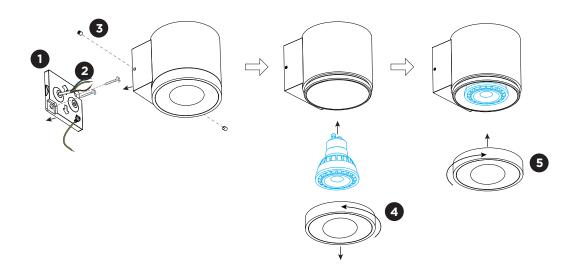

## MOUNTING INSTRUCTION

- Remove the mounting base by loosening the socket screws and fix it to the wall with screws (screws are not included).
- 2 POWER CONNECTION

Connect the earth cable.

Please use a matching grommet based on the used 220-240V cable and the corresponding type in the overview table. for example:

Push the grommet into the back plate.

Pull the cable through the back plate.

Mount the back plate on the wall.

- Fix the fixture to the mounting base with socket screws.
- 4 Remove the glass cover by turning it counter clockwise to insert the lamp.
- 5 Turn the glass cover clockwise on the fixture.