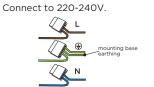

## MOUNTING INSTRUCTION

- Remove the mounting base by loosening the socket screws and fix it to the wall with screws (screws are not included).
- 2 POWER CONNECTION

Connect the earth cable.

Please use a matching grommet based on the used 220-240V cable and the corresponding type in the overview table. for example: