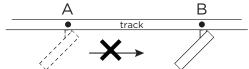

## **MICK on track**

INSTALLATION INSTRUCTIONS | JANUARY 2023

2.0 2.0 DALI

1 Push the fixture into the track at the preferred location.

Note: It is not allowed to slide the fixture in the track. If you want to change the location of the fixture in the track, please pull the WARNING fixture out of the track and install it on the