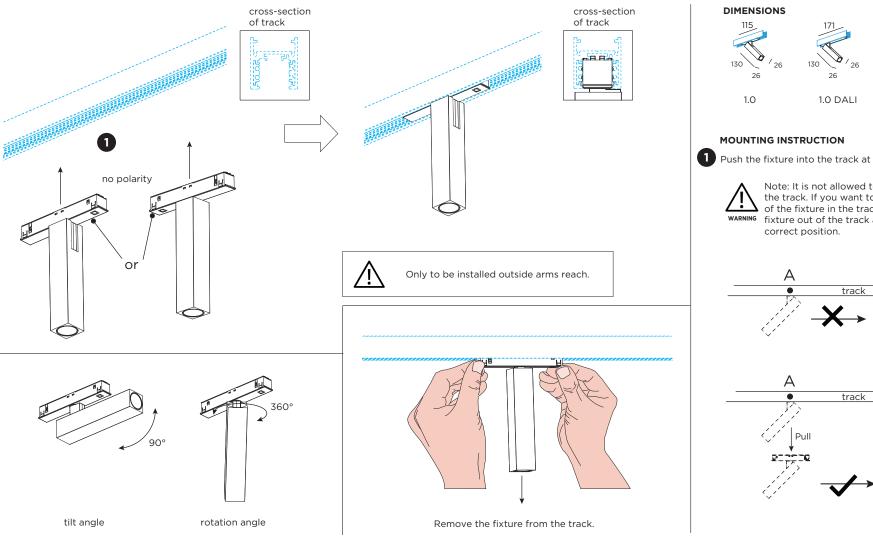

## **MICK on track**

INSTALLATION INSTRUCTIONS | JANUARY 2023

2.0 2.0 DALI

1 Push the fixture into the track at the preferred location.

Note: It is not allowed to slide the fixture in the track. If you want to change the location of the fixture in the track, please pull the WARNING fixture out of the track and install it on the