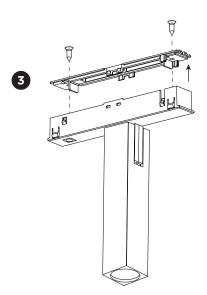

## DISMOUNTING AND RECYCLING INSTRUCTIONS

Light source & driver

- 1 Pull out the lens cover.
- 2 Take out the lens and unscrew the light source to remove it.
- 3 Unscrew the top screws and remove the lid.
- 4 Disconnect the wires and remove the driver PCB.