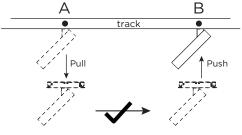

## **MICK on track**

INSTALLATION INSTRUCTIONS | JANUARY 2023

2.0 2.0 DALI

1 Push the fixture into the track at the preferred location.

Note: It is not allowed to slide the fixture in the track. If you want to change the location of the fixture in the track, please pull the WARNING fixture out of the track and install it on the