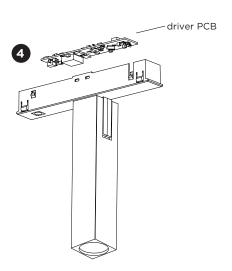

## DISMOUNTING AND RECYCLING INSTRUCTIONS

Light source & driver

- 1 Pull out the lens cover.
- 2 Take out the lens and unscrew the light source to remove it.
- 3 Unscrew the top screws and remove the lid.
- 4 Disconnect the wires and remove the driver PCB.