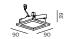

# **LUNA IP44**

#### INSTALLATION INSTRUCTIONS | DECEMBER 2023



#### **DIMENSIONS**

1.0 ROUND





1.0 SQUARE







#### MOUNTING INSTRUCTION

- Make a hole in the ceiling according to the prescribed dimensions.
- POWER CONNECTION Always use a driver according to the specifications of the LED module.

#### Single connection



#### Multiple connection



3 Push the springs towards the luminaire and insert the fixture in the

## **LUNA IP44** INSTALLATION INSTRUCTIONS | DECEMBER 2023





### DISMOUNTING AND RECYCLING INSTRUCTIONS Light source

Take the luminaire out of the ceiling hole and disconnect the wires.

Unscrew the cover and remove the diffuser.

Unscrew the light source to remove it.



The light source is replaceable by Wever & Ducré or by a professional with explicit authorisation. For more information please contact your local Wever & Ducré customer service point.



This luminaire co