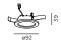

# **LUNA IP44**

#### INSTALLATION INSTRUCTIONS | DECEMBER 2023



#### **DIMENSIONS**

1.0 ROUND





1.0 SQUARE







#### MOUNTING INSTRUCTION

- Make a hole in the ceiling according to the prescribed dimensions.
- POWER CONNECTION Always use a driver according to the specifications of the LED module.

#### Single connection



#### Multiple connection



3 Push the springs towards the luminaire and insert the fixture in the

## **LUNA IP44** INSTALLATION INSTRUCTIONS | DECEMBER 2023





### DISMOUNTING AND RECYCLING INSTRUCTIONS Light source

Take the luminaire out of the ceiling hole and disconnect the wires.

Unscrew the cover and remove the diffuser.

Unscrew the light source to remove it.



The light source is replaceable by Wever & Ducré or by a professional with explicit authorisation. For more information please contact your local Wever & Ducré customer service point.



T