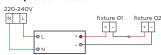

#### MOUNTING INSTRUCTION

- Make a hole in the ceiling according to the prescribed dimensions.
- POWER CONNECTION Always use a driver according to the specifications of the LED module.

#### Multiple connection

3 Push the springs towards the luminaire and insert the fixture in the