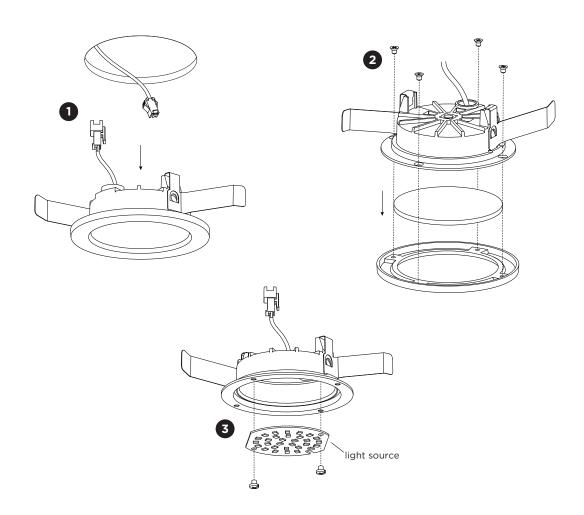

#### Multiple connection

3 Push the springs towards the luminaire and insert the fixture in the

### DISMOUNTING AND RECYCLING INSTRUCTIONS Light source

Take the luminaire out of the ceiling hole and disconnect the wires.

Unscrew the cover and remove the diffuser.

Unscrew the light source to remove it.