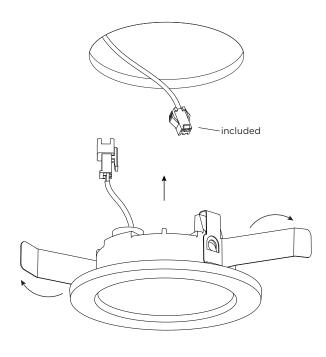

#### MOUNTING INSTRUCTION

- Make a hole in the ceiling according to the prescribed dimensions.
- POWER CONNECTION Always use a driver according to the specifications of the LED module.

#### Single connection

#### Multiple connection

3 Push the springs towards the luminaire and insert the fixture in the