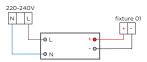

#### MOUNTING INSTRUCTION

- Make a hole in the ceiling according to the prescribed dimensions.
- POWER CONNECTION Always use a driver according to the specifications of the LED module.

#### Single connection